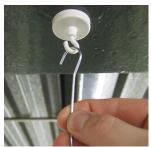

## **SPRING LOADED HANGING WIRES**

#### **Description:**

- 2 x Extendable spring steel wire.
- Simply pull out to required length and it remains.
- Easily suspend signs at the exact height required.

Size: 165mm Extendable to 1200mm.

Maximum Weight: 0.15kg (150grams).

Easily adjust the spring steel wire to the desired height by pulling down.

© Jalite Plc | LIT762-2 - 19.10.17