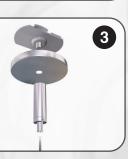

# **ORDER CODE:** Hangingkit3

Using a suitable fixing for the ceiling type, secure the brass holder to the ceiling substrate.

Feed the cable through ceiling cap and into brass cable clamp securing with grub screw.

Thread cap over the brass holder concealing the fixture.

Feed cable into panel clamp securing in position with the upper grub screw, clamp the sign by securing the lower grub.