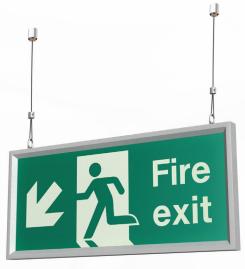

# **ORDER CODE:** Hangingkit2

Feed cable through the hanging ring, ensuring the collar is above the ring at this stage, and then insert the looped end into the collar. The loop can now be secured via the collar grub screw.

Simply position the ceiling grid clip in the desired location, twist and lock in place onto the ceiling grid.

Locate disc cover over the ceiling grid clip, securing in position by threading the cable clamp onto the ceiling grid clip. Feed cable into clamp through the entrance boss, cable adjustment can be made by pressing the entrance boss.