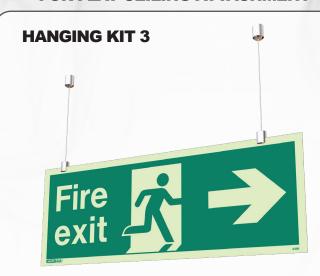

# **ORDER CODE:** Hangingkit3

Using a suitable fixing for the ceiling type, secure the brass holder to the ceiling substrate.

Feed the cable through ceiling cap and into brass cable clamp securing with grub screw.

Thread cap over the brass holder concealing the fixture.

Feed cable into panel clamp securing in position with the upper grub screw, clamp the sign by securing the lower grub.

# FOR FLAT CEILING ATTACHMENT

# **Description:**

- 2 x 1m Steel wire.
- 2 x Brass holder.
- 2 x Brass cable clamp.
- 2 x Ceiling cap.
- 2 x Panel clamp.