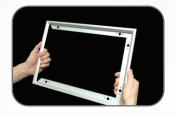

### SINGLE SIDED WALL FRAMES

Single sided frames are ideal where a robust and visually pleasing solution is required to accommodate your wall mounted means of escape signs.

Installing JALITE single sided frames is extremely simple, achieved through the use of standard raw plugs and screws, they require no electrical connections. With an easily accessible side window, should your sign requirements change - there is no re-wiring of electrical components as may be the case with traditional safety sign luminaries, likewise should you ever be required to relocate your safety sign this too is achieved with minimal disruption and effort.