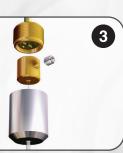

# **ORDER CODE:** Hangingkit3

Using a suitable fixing for the ceiling type, secure the brass holder to the ceiling substrate.

Feed the cable through ceiling cap and into brass cable clamp securing with grub screw.

Thread cap over the brass holder concealing the fixture.

Feed cable into panel clamp securing in position with the upper grub screw, clamp the sign by securing the lower grub.