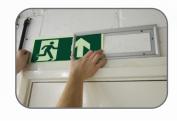

### SINGLE SIDED WALL FRAMES

Single sided frames are ideal where a robust and visually pleasing solution is required to accommodate your wall mounted means of escape signs.

### Single Sided Wall Mounted Frames

| CODE       | SIZE        | DESCRIPTION                     |
|------------|-------------|---------------------------------|
| FRAME 100K | 150 x 400mm | Single Sided Wall Mounted Frame |

Installing JALITE single sided frames is extremely simple, achieved through the use of standard raw plugs and screws, they require no electrical connections. With an easily accessible side window, should your sign requirements change - there is no re-wiring of electrical components as may be the case with traditional safety sign luminaries, likewise should you ever be required to relocate your safety sign this too is achieved with minimal disruption and effort.