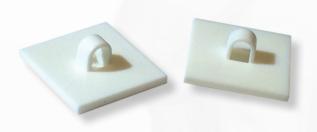

# **CEILING GRID HOOKS**

# Description:

- 2 x White plastic ceiling grid hooks.
- Fits securely to office grid ceilings.
- Secure and easy to fit.

**Size:** 15mm x 19mm.

Ideal for directly hanging JALITE signs that do not require frames. The best way to suspend any JALITE photoluminescent rigid sign is to measure 25% of the sign's over length in from each side and make a small drill hole (4mm diameter) spaced 5mm from the top of the sign.