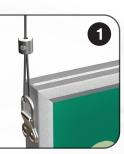

# **ORDER CODE:** Hangingkit2

Feed cable through the hanging ring, ensuring the collar is above the ring at this stage, and then insert the looped end into the collar. The loop can now be secured via the collar grub screw.