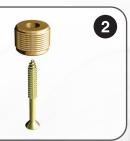

# **ORDER CODE:** Hangingkit3

Using a suitable fixing for the ceiling type, secure the brass holder to the ceiling substrate.

Feed the cable through ceiling cap and into brass cable clamp securing with grub screw.

Thread cap over the brass holder concealing the fixture.

Feed cable into panel clamp securing in position with the upper grub screw, clamp the sign by securing the lower grub.