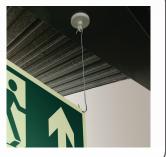

#### **ECONOMY HANGING KIT.**

In the instance where a frame is not required, an economical fixing solution is available in the form of Zhooks/clips. Suitable for suspending your JALITE safety sign, they offer the option to hang your sign from either a plastered / flat ceiling or an office grid type ceiling.

Zhooks/clips kit comes with two pairs of white plastic holders and two metal spring hooks. One pair of clip is for suspended ceiling grid whilst the other pair has adhesive to stick to a flat ceiling, the two thin metal spring hooks will stretch to your desired length for the sign to hang on the end.