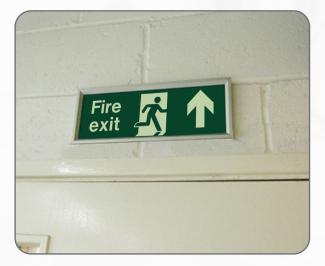

# Description:

- 2 x White plastic ceiling grid hooks.
- Fits securely to office grid ceilings.
- Secure and easy to fit.

**Size:** 15mm x 19mm.

Ideal for directly hanging JALITE signs that do not require frames. The best way to suspend any JALITE photoluminescent rigid sign is to measure 25% of the sign's over length in from each side and make a small drill hole (4mm diameter) spaced 5mm from the top of the sign.