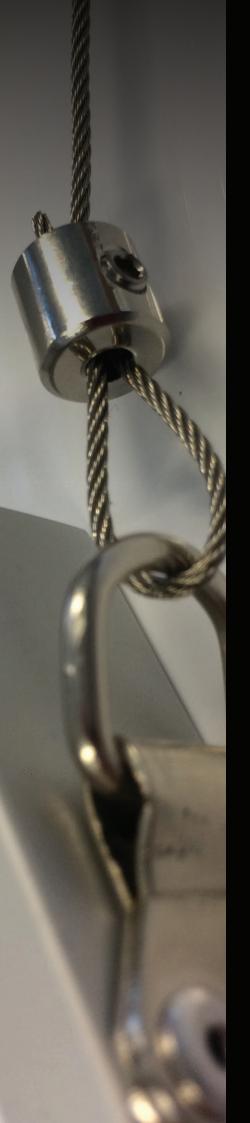

# **ORDER CODE:** Hangingkit2

Feed cable through the hanging ring, ensuring the collar is above the ring at this stage, and then insert the looped end into the collar. The loop can now be secured via the collar grub screw.

Simply position the ceiling grid clip in the desired location, twist and lock in place onto the ceiling grid.

Locate disc cover over the ceiling grid clip, securing in position by threading the cable clamp onto the ceiling grid clip. Feed cable into clamp through the entrance boss, cable adjustment can be made by pressing the entrance boss.