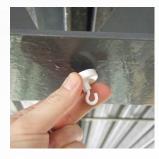

# **CEILING GRID HOOKS**

# Description:

- 2 x White plastic ceiling grid hooks.
- Fits securely to office grid ceilings.
- Secure and easy to fit.

**Size:** 15mm x 19mm.

Ideal for directly hanging JALITE signs that do not require frames. The best way to suspend any JALITE photoluminescent rigid sign is to measure 25% of the sign's over length in from each side and make a small drill hole (4mm diameter) spaced 5mm from the top of the sign.