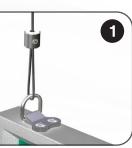

# **ORDER CODE:** Hangingkit3

Using a suitable fixing for the ceiling type, secure the brass holder to the ceiling substrate.

Feed the cable through ceiling cap and into brass cable clamp securing with grub screw.

Thread cap over the brass holder concealing the fixture.

Feed cable into panel clamp securing in position with the upper grub screw, clamp the sign by securing the lower grub.