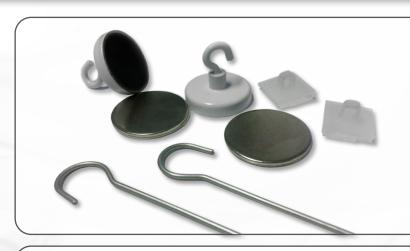

### **Description:**

- 2 x Self adhesive galvanized steel ceiling pads.
- 2 x High strength ceiling magnets.
- 2 x Ceiling grid clips.
- 6 x Hanging wires in three sizes [100mm, 250mm & 500mm].

# **OPTION 1:**

**Used for:** Plastered / flat ceilings

- Position the self adhesive steel ceiling pads in the desired location.
- Then place the high strength ceiling magnets on to the pads.
- · Add the hanging wires of your choice.
- Then hang your sign.

# **OPTION 2:**

Used for: Office grid ceilings

- Slide the ceiling grid clips in to the desired position.
- Add the hanging wires of your choice.
- Then hang your sign.

# **OPTION 3:**

**Used for:** Warehouse ceilings

- Place the high strength ceiling magnet hooks in the desired location on any magnetic surface.
- Add the hanging wires of your choice.
- Then hang your sign.