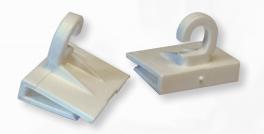

#### **ECONOMY HANGING KIT.**

In the instance where a frame is not required, an economical fixing solution is available in the form of Zhooks/clips. Suitable for suspending your JALITE safety sign, they offer the option to hang your sign from either a plastered / flat ceiling or an office grid type ceiling.

Zhooks/clips kit comes with two pairs of white plastic holders and two metal spring hooks. One pair of clip is for suspended ceiling grid whilst the other pair has adhesive to stick to a flat ceiling, the two thin metal spring hooks will stretch to your desired length for the sign to hang on the end.