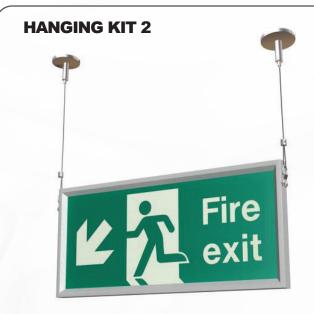

# **ORDER CODE:** Hangingkit2

Feed cable through the hanging ring, ensuring the collar is above the ring at this stage, and then insert the looped end into the collar. The loop can now be secured via the collar grub screw.