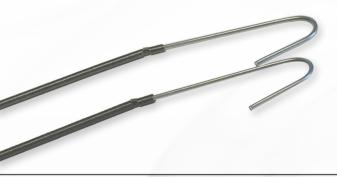

## **SPRING LOADED HANGING WIRES**

#### **Description:**

- 2 x Extendable spring steel wire.
- Simply pull out to required length and it remains.
- Easily suspend signs at the exact height required.

Size: 165mm Extendable to 1200mm.

Maximum Weight: 0.15kg (150grams).

Easily adjust the spring steel wire to the desired height by pulling down.

© Jalite Plc | LIT762-2 - 19.10.17