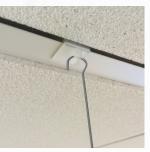

#### **ECONOMY HANGING KIT.**

In the instance where a frame is not required, an economical fixing solution is available in the form of Zhooks/clips. Suitable for suspending your JALITE safety sign, they offer the option to hang your sign from either a plastered / flat ceiling or an office grid type ceiling.

Zhooks/clips kit comes with two pairs of white plastic holders and two metal spring hooks. One pair of clip is for suspended ceiling grid whilst the other pair has adhesive to stick to a flat ceiling, the two thin metal spring hooks will stretch to your desired length for the sign to hang on the end.