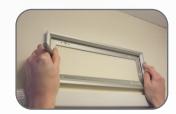

### SINGLE SIDED WALL FRAMES

Single sided frames are ideal where a robust and visually pleasing solution is required to accommodate your wall mounted means of escape signs.

Installing JALITE single sided frames is extremely simple, achieved through the use of standard raw plugs and screws, they require no electrical connections. With an easily accessible side window, should your sign requirements change - there is no re-wiring of electrical components as may be the case with traditional safety sign luminaries, likewise should you ever be required to relocate your safety sign this too is achieved with minimal disruption and effort.