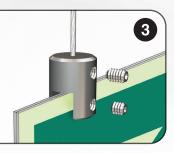

Simply position the ceiling grid clip in the desired location, twist and lock in place onto the ceiling grid.

Locate disc cover over the ceiling grid clip, securing in position by threading the cable clamp onto the ceiling grid clip. Feed cable into clamp through the entrance boss, cable adjustment can be made by pressing the entrance boss.