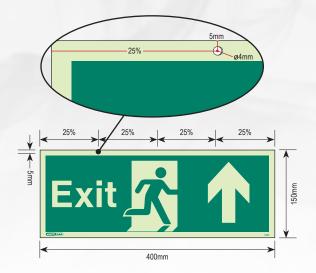

# Description:

- 2 x White plastic ceiling grid hooks.
- Fits securely to office grid ceilings.
- Secure and easy to fit.

**Size:** 15mm x 19mm.

Ideal for directly hanging JALITE signs that do not require frames. The best way to suspend any JALITE photoluminescent rigid sign is to measure 25% of the sign's over length in from each side and make a small drill hole (4mm diameter) spaced 5mm from the top of the sign.