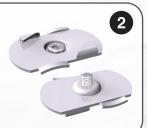

Simply position the ceiling grid clip in the desired location, twist and lock in place onto the ceiling grid.

Locate disc cover over the ceiling grid clip, securing in position by threading the cable clamp onto the ceiling grid clip. Feed cable into clamp through the entrance boss, cable adjustment can be made by pressing the entrance boss.